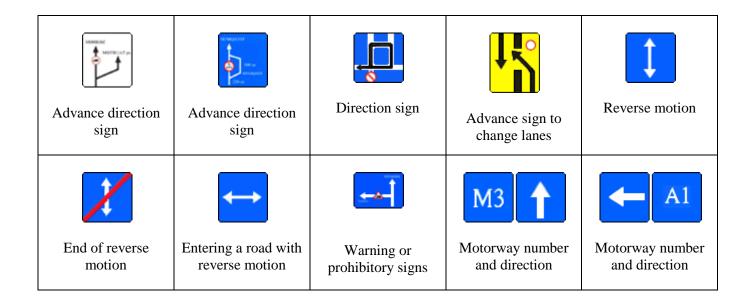

# Informative signs

| Highway                                        | End of highway                               | Motor road            | End of motor road                   | Advance sign to change lanes                   |
|------------------------------------------------|----------------------------------------------|-----------------------|-------------------------------------|------------------------------------------------|
| One-way road                                   | End of one-way road                          | Direction sign        | Direction sign                      | Changing lane                                  |
| Getting more traffic lanes                     | End of additional lane                       | Direction sign        | Road with lane for public transport | Entering a road with lane for public transport |
| Entering a road with lane for public transport | End of a road with lane for public transport | Place for U-turn      | Area for U-turn                     | Bus station                                    |
| Tram station                                   | Taxi rank                                    | Parking               | Pedestrian crossing                 | Minimum speed limit                            |
| Dead end                                       | Dead end                                     | Advice direction sign | Advice direction sign               | Passage scheme                                 |