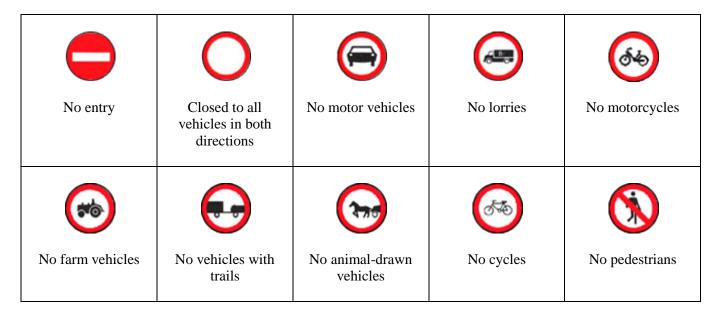

#### **Prohibitory signs**

| Weight limit                                 | Axle load limit                                     | Clearance height limit        | Clearance width limit    | Clearance length limit                    |
|----------------------------------------------|-----------------------------------------------------|-------------------------------|--------------------------|-------------------------------------------|
| Minimum distance limit                       | Customs                                             | Danger                        | No right turn            | No left turn                              |
| No U-turns                                   | No overtaking                                       | End of overtaking restriction | No overtaking by lorries | End of overtaking restriction for lorries |
| Maximum speed limit                          | End of maximum speed limit                          | No horn                       | No stopping              | No parking                                |
| No parking on odd numbered days of the month | No parking on even<br>numbered days of<br>the month | End of all restrictions       | Reserved parking place   | Speed limit by vehicle categories         |
| No vehicles carrying dangerous goods         | No vehicles carrying explosives or flammable goods  |                               |                          |                                           |