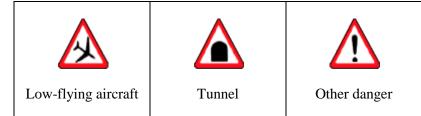

### Warning signs

| Railway crossing with a barrier | Railway crossing without barrier | Single-track railway | Multi-track railway | Distance markers |
|---------------------------------|----------------------------------|----------------------|---------------------|------------------|
| Tramway crossing                | Equal roads junction             | Roundabout           | Traffic lights      | Swing bridge     |
| Down to embankment              | Curve to right                   | Curve to left        | Double curve        | Steep descent    |
| Steep ascent                    | Slippery road                    | Uneven road          | Loose gravel        | Road narrows     |
| Road narrows                    | Two-way traffic                  | Pedestrian crossing  | Children            | Cycles           |
| Road works                      | Domestic animals                 | Wild animals         | Falling rocks       | Crosswind        |