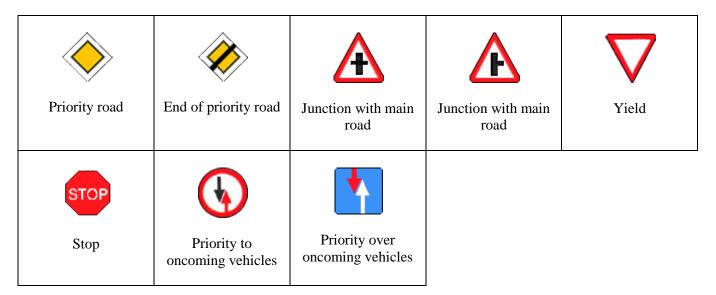

-------------------------------|----------------------|---------------------|------------------|
| Tramway crossing                | Equal roads junction             | Roundabout           | Traffic lights      | Swing bridge     |
| Down to embankment              | Curve to right                   | Curve to left        | Double curve        | Steep descent    |
| Steep ascent                    | Slippery road                    | Uneven road          | Loose gravel        | Road narrows     |
| Road narrows                    | Two-way traffic                  | Pedestrian crossing  | Children            | Cycles           |
| Road works                      | Domestic animals                 | Wild animals         | Falling rocks       | Crosswind        |



#### **Priority signs**



#### **Prohibitory signs**



| Weight limit                                 | Axle load limit                                     | Clearance height limit        | Clearance width limit    | Clearance length limit                    |
|----------------------------------------------|-----------------------------------------------------|-------------------------------|--------------------------|-------------------------------------------|
| Minimum distance limit                       | Customs                                             | Danger                        | No right turn            | No left turn                              |
| No U-turns                                   | No overtaking                                       | End of overtaking restriction | No overtaking b