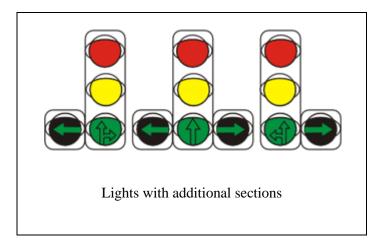

## **Belarusian Traffic Lights**

| Vertical light signals           | Traffic regulation in certain directions                         | Regulation cycles moving                    |
|----------------------------------|------------------------------------------------------------------|---------------------------------------------|
| Horizontal light signals         | Reversible                                                       | Traffic regulation at narrowing places      |
| Pedestrians lights               | Indication of unregulated intersections and pedestrian crossings | Traffic regulation through the crossings    |
| Lights with the information sign | Lights with the information sign                                 | Trams and other vehicles traffic regulation |