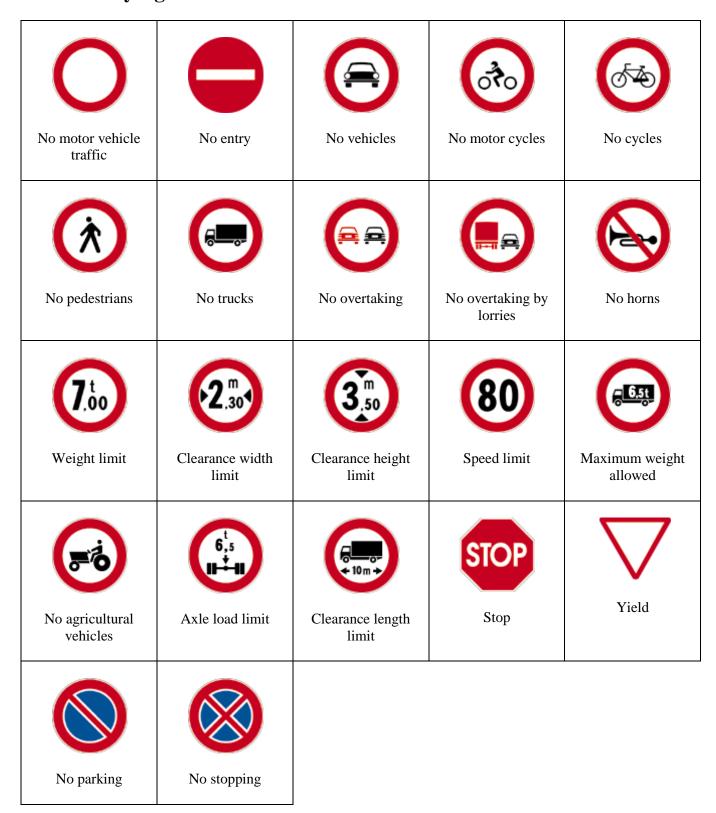

# Warning signs

| Δ             |                     |                | <u></u>                        | 11                                |
|---------------|---------------------|----------------|--------------------------------|-----------------------------------|
| Curve to left | Curve to right      | Double curve   | Double curve                   | Two-way road                      |
| Road narrows  | Road narrows        | Road narrows   | Railroad crossing with barrier | Railroad crossing without barrier |
| Children      | Pedestrian crossing | Traffic lights | Cyclist crossing               | Dangerous<br>downward slope       |
| Bumps         | Falling rocks       | Slippery road  | Road works                     | Roundabout                        |

## **Prohibitory signs**



## **Mandatory signs**