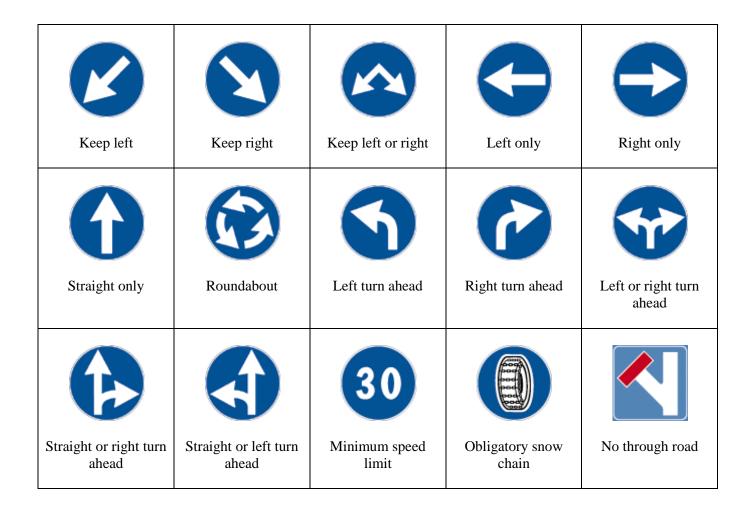

|                     |                | <u></u>                        | 11                                |
|---------------|---------------------|----------------|--------------------------------|-----------------------------------|
| Curve to left | Curve to right      | Double curve   | Double curve                   | Two-way road                      |
| Road narrows  | Road narrows        | Road narrows   | Railroad crossing with barrier | Railroad crossing without barrier |
| Children      | Pedestrian crossing | Traffic lights | Cyclist crossing               | Dangerous<br>downward slope       |
| Bumps         | Falling rocks       | Slippery road  | Road works                     | Roundabout                        |

## **Prohibitory signs**



## **Mandatory signs**