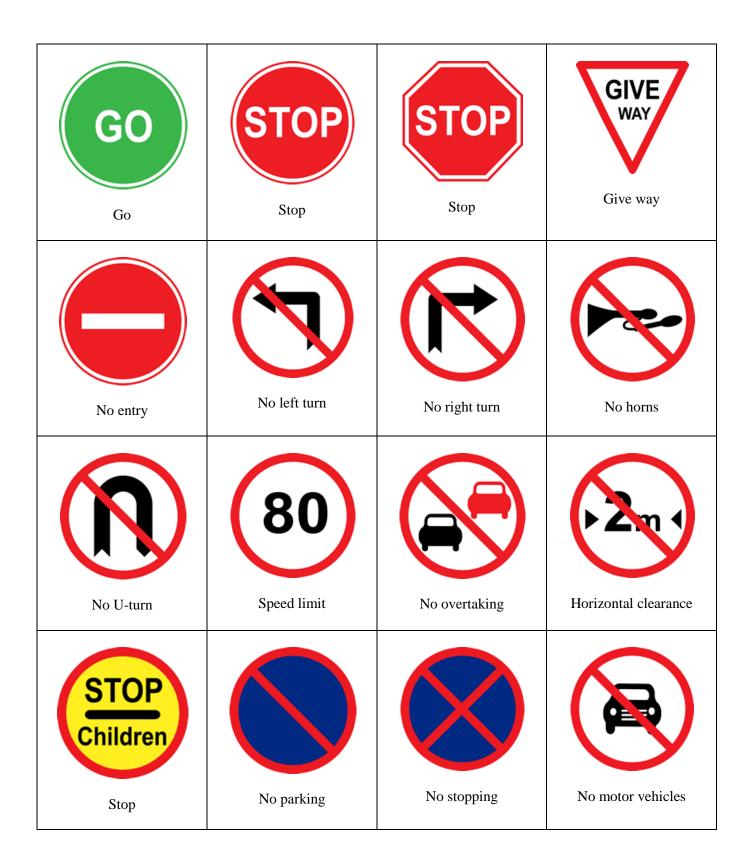

ic Signs

## Warning signs

| Danger          | Road narrows   | Bridge       | Intersection with side road |
|-----------------|----------------|--------------|-----------------------------|
| Intersection    | Curve to right | Double curve | Road works                  |
| Steep downgrade | Steep upgrade  | Children     | Roundabout                  |
| Two-way traffic | Traffic lights | Loose gravel | 4 m<br>Vertical clearance   |

| Slippery road         | Falling rocks  | Pedestrian crossing | Crosswind         |
|-----------------------|----------------|---------------------|-------------------|
| Change direction      | Animals        | Low-flying aircraft | Right lane closed |
| Agricultural vehicles | Y-intersection | Riverbank           |                   |

## Mandatory signs



| No agricultural vehicles       | No trucks                           | Length restriction | <b>5I</b><br>Weight limit |
|--------------------------------|-------------------------------------|--------------------|---------------------------|
| <b>2T</b><br>Axle weight limit | <b>Signal</b><br>Vertical clearance |                    |                           |